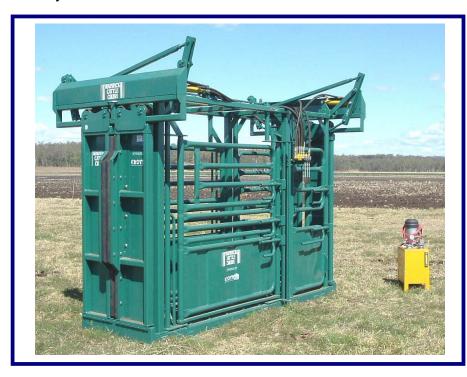

## The Hydraulic Exotic

## **FEATURES**

- Headbail
  - \* Full opening walk through
  - \* Single cylinder hydraulic operation
  - Door rolls on two pair of dual nylon wheels on each door
  - \* Rubber lined headbail
- 3 split gates on nearside and two on offside
- Hydraulically operated parallel squeeze
- Full walk through vet area
- Needling facility, near and offside
- Heavy duty split rear doors hydraulically operated
- 5mm checker plate floor
- Where necessary grease nipples fitted to moving joints
- 100x100x5mm RHS Duragal Base Frame
- Single Phase Electric Motor
- Factory tested