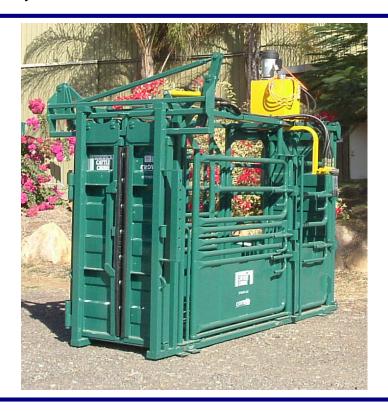

## The Hydraulic Exotic Light Duty

## **FEATURES**

- Headbail
  - Baulk gate
  - Full opening walk through
  - Single cylinder hydraulic operation
  - Door rolls on nylon wheels on each door
  - · Rubber lined spring loaded headbail
- 3 split gates on nearside and 2 on offside
- Hydraulically operated parallel squeeze
- Full walk through vet area
- 100 x 50 x 5mm RHS "Duragal" base.
- · Needling facility, near and offside
- 5mm checker plate floor
- 2.2kW Single Phase Electric Motor
- Factory tested